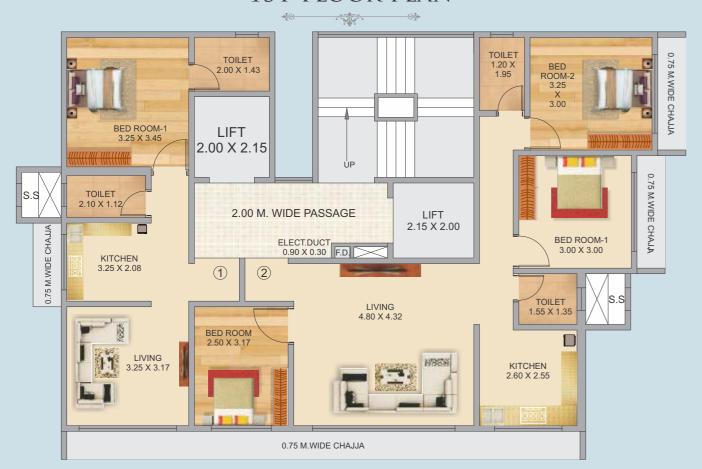

xurious amenities that make it a heaven of comfort & bliss for its residence. A collection of 2 Bhk that are exquisitely planned taking into account the requirement of budget homes

that everyone desires.

Watch it bring glitter to Borivali. Brought to you by Hirani Group & Saptarshi Group, the residential tower is yet another precision marvel that raises the bar of luxury higher than ever before. Great layout, every inch of space well utilized and "Vastu Shastra" friendly.

Apart from luxuries, residents are connected to suburban spots for quality entertainment, shopping, education, medical facilities, temples, all type of transport services etc. Exquisitely designed lobby will be every visitors introduction to who really lives in the building.



# STILT FLOOR PLAN



## 1ST FLOOR PLAN





# 2ND. 7TH & 9TH FLOOR PLAN

# 8TH FLOOR PLAN





#### FLAT FEATURES

- Entrance door finished with laminate
- Entrance door with safety lock, night latch
- Internal flush door with laminate finish
- Vitrified flooring adoring the apartment
- Anodized aluminum sliding windows screened with M.S. grill
- Cable T.V., A.C. & telephone points in living room & bedrooms
- Oil bound distemper / plastic paint on interior walls
- Reputed make plumbing, fittings, sanitary items

#### **SAFETY & SECURITY**

- 24 X 7 surveillance camera in complex
- *Intercom facility*
- Advanced fire fighting system

#### KITCHEN FEATURES

- Granite platform with scratch resistant stainless steel sink & drain board
- Tiled dado above platform
- Exhaust fan provision
- Provision for water purifier

#### **GENERAL