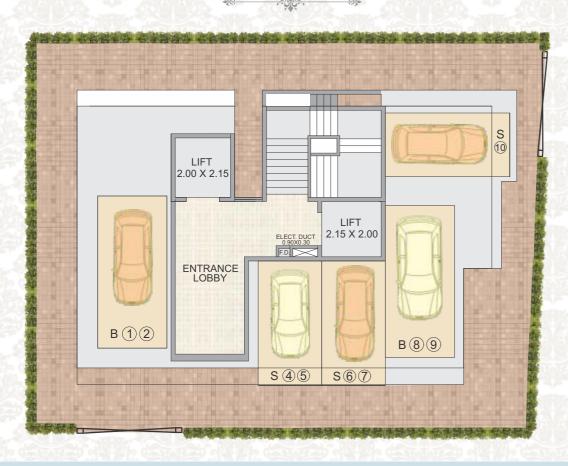

ffering many other luxurious amenities that make it a heaven of comfort & bliss for its residence. A collection of 2 Bhk that are exquisitely planned taking into account the requirement of budget homes

that everyone desires.

Watch it bring glitter to Borivali. Brought to you by Hirani Group & Saptarshi Group, the residential tower is yet another precision marvel that raises the bar of luxury higher than ever before. Great layout, every inch of space well utilized and "Vastu Shastra" friendly.

Apart from luxuries, residents are connected to suburban spots for quality entertainment, shopping, education, medical facilities, temples, all type of transport services etc. Exquisitely designed lobby will be every visitors introduction to who really lives in the building.



# STILT FLOOR PLAN



## 1ST FLOOR PLAN





# 2ND. 7TH & 9TH FLOOR PLAN

# 8TH FLOOR PLAN





#### FLAT FEATURES

- Entrance door finished with laminate
- Entrance door with safety lock, night latch
- Internal flush door with laminate finish
- Vitrified flooring adoring the apartment
- Anodized aluminum sliding windows screened with M.S. grill
- Cable T.V., A.C. & telephone points in living room & bedrooms
- Oil bound distemper / plastic paint on interior walls
- Reputed make plumbing, fittings, sanitary items

#### **SAFETY & SECURITY**

- 24 X 7 surveillance camera in complex
- *Intercom facility*
- Advanced fire fighting system

#### KITCHEN FEATURES

- Granite platform with scratch resistant stainless steel sink & drain board
- Tiled dado above platform
- Exhaust fan provision
- Provision for water puri