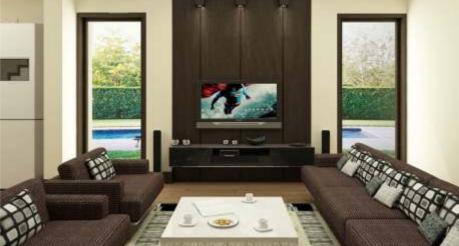

#### FLAT FEATURES

- Entrance door finished with laminate
- Entrance door with safety lock, night latch
- Internal flush door with laminate finish
- Vitrified flooring adoring the apartment
- Anodized aluminum sliding windows screened with M.S. grill
- Cable T.V., A.C. & telephone points in living room & bedrooms
- Oil bound distemper / plastic paint on interior walls
- Reputed make plumbing, fittings, sanitary items