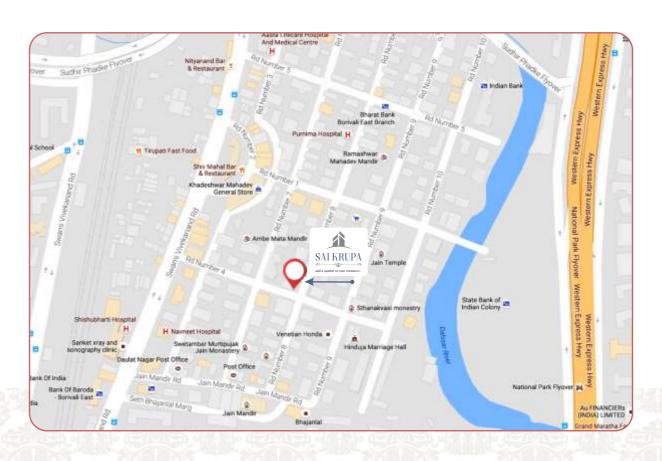

### LOCATION MAP

## LOCATION ADVANTAGES

5 min walking distance Borivali railway station Schools & Hospital at walkable distance

2 min waking distance to Jain Mandir