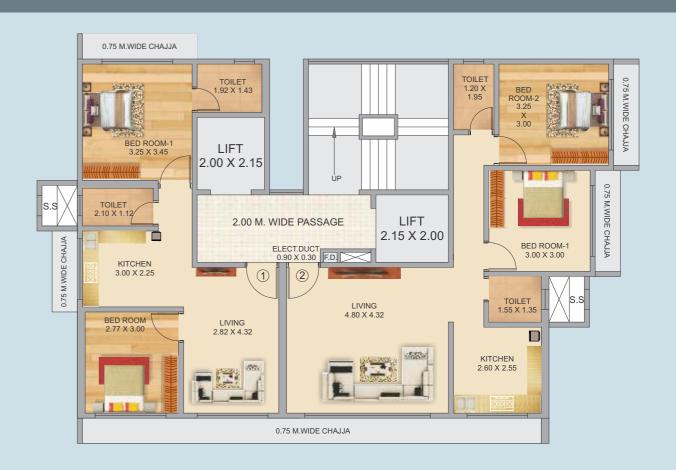

rious amenities that make it a heaven of comfort & bliss for its residence. A collection of 2 Bhk that are exquisitely planned taking into account the requirement of budget homes

that everyone desires.

Watch it bring glitter to Borivali. Brought to you by Hirani Group & Saptarshi Group, the residential tower is yet another precision marvel that raises the bar of luxury higher than ever before. Great layout, every inch of space well utilized and "Vastu Shastra" friendly.

Apart from luxuries, residents are connected to suburban spots for quality entertainment, shopping, education, medical facilities, temples, all type of transport services etc. Exquisitely designed lobby will be every visitors introduction to who really lives in the building.



# STILT FLOOR PLAN



## 1ST FLOOR PLAN





# 2ND. 7TH & 9TH FLOOR PLAN

# 8TH FLOOR PLAN





#### FLAT FEATURES

- Entrance door finished with laminate
- Entrance door with safety lock, night latch
- Internal flush door with laminate finish
- Vitrified flooring adoring the apartment
- Anodized aluminum sliding windows screened with M.S. grill
- Cable T.V., A.C. & telephone points in living room & bedrooms
- Oil bound distemper / plastic paint on interior walls
- Reputed make plumbing, fittings, sanitary items

#### **SAFETY & SECURITY**

- 24 X 7 surveillance camera in complex
- *Intercom facility*
- Advanced fire fighting system

#### KITCHEN FEATURES

- Granite platform with scratch resistant stainless steel sink & drain board
- Tiled dado above platform
- Exhaust fan provision
- Provision for water purifier

#### **GENERAL AM