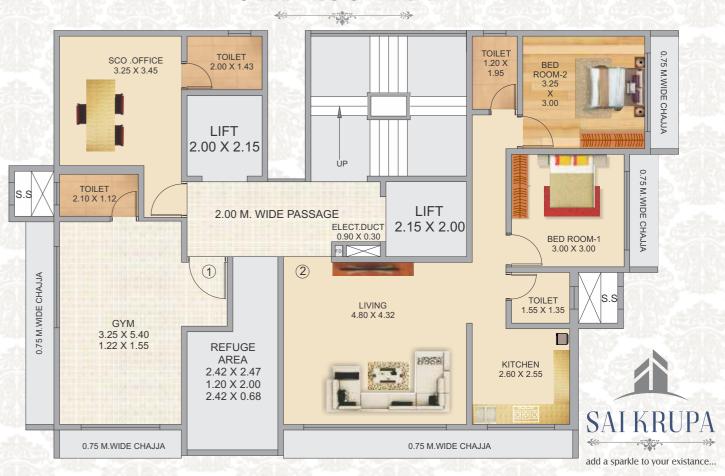

& bliss for its residence. A collection of 2 Bhk that are exquisitely planned taking into account the requirement of budget homes

that everyone desires.

Watch it bring glitter to Borivali. Brought to you by Hirani Group & Saptarshi Group, the residential tower is yet another precision marvel that raises the bar of luxury higher than ever before. Great layout, every inch of space well utilized and "Vastu Shastra" friendly.

Apart from luxuries, residents are connected to suburban spots for quality entertainment, shopping, education, medical facilities, temples, all type of transport services etc. Exquisitely designed lobby will be every visitors introduction to who really lives in the building.



# STILT FLOOR PLAN



## 1ST FLOOR PLAN





# 2ND. 7TH & 9TH FLOOR PLAN

# 8TH FLOOR PLAN





#### FLAT FEATURES

- Entrance door finished with laminate
- Entrance door with safety lock, night latch
- Internal flush door with laminate finish
- Vitrified flooring adoring the apartment
- Anodized aluminum sliding windows screened with M.S. grill
- Cable T.V., A.C. & telephone points in living room & bedrooms
- Oil bound distemper / plastic paint on interior walls
- Reputed make plumbing, fittings, sanitary items

#### **SAFETY & SECURITY**

- 24 X 7 surveillance camera in complex
- *Intercom facility*
- Advanced fire fighting system

#### KITCHEN FEATURES

- Granite platform with scratch resistant stainless steel sink & drain board
- Tiled dado above platform
- Exhaust fan provision
- Provision for water purifier

#### **GENERAL AMENITIES**

- Entrance lobby with superior finishe