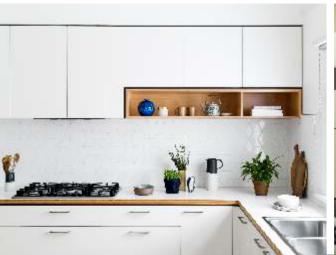

#### KITCHEN FEATURES

- Granite platform with scratch resistant stainless steel sink & drain board
- Tiled dado above platform
- Exhaust fan provision
- Provision for water purifier