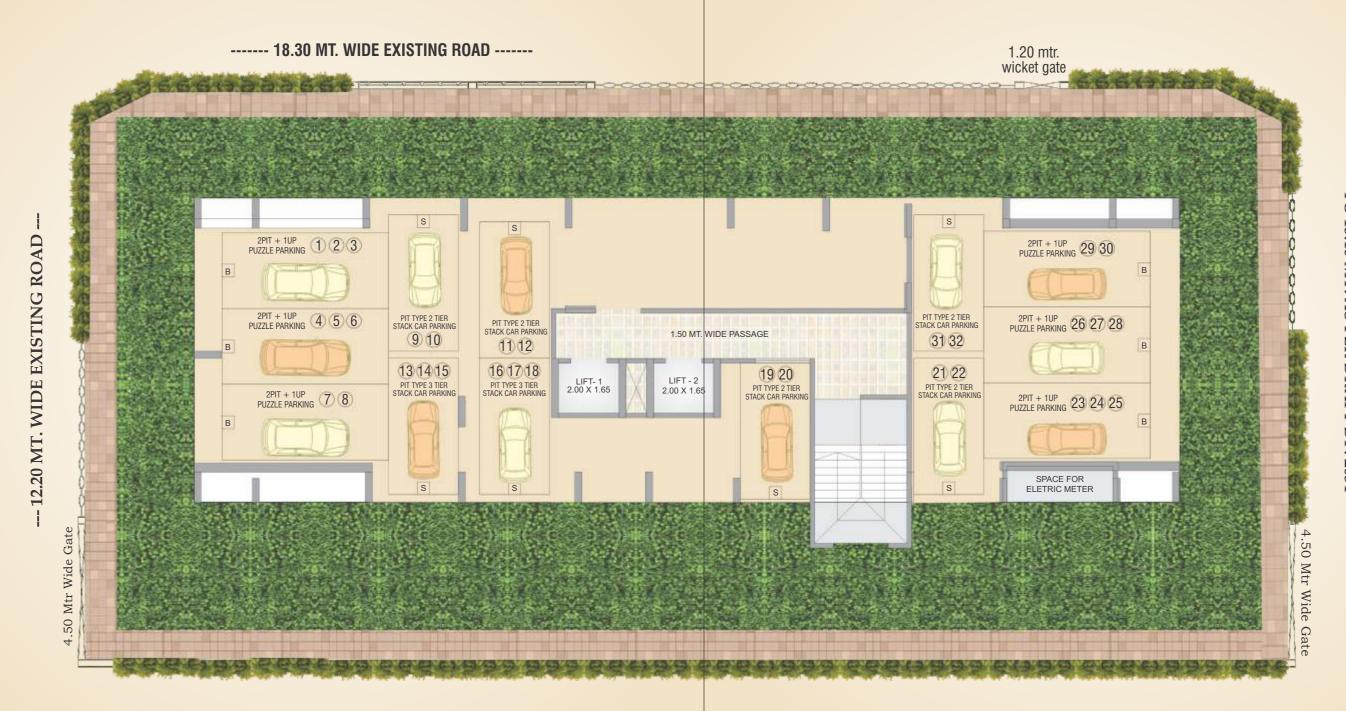

onfidence, shapes the ownership experience & influence the buying decision. We are planning to develop a whooping 6.5 lacs sq.ft. area. With our expertise, in developing, residential and commercial spaces, we have full filled the dream of a peaceful and magnificent homes of 200-300 families.

Now introducing "Shree Siddhi Tower", at Kurla Nehru Nagar. A magnificent tower of 16storey consisting of 1Rk, 1Bhk & 2Bhk that will be built according to the lifestyle you have dreamt of living. It comprises of Roof Top Jogging Track to make you fit and healthy. Being centrally located makes "Shree Siddhi Tower" easily accessible to Kurla Railway Station, Super Markets, Bus Depot, Schools, Colleges etc. Thus its called.....Shree Siddhi Tower...elegance it reflects...





# TYPICAL FLOOR PLAN













## AMENITIES

#### **FLAT FEATURES**

- Entrance door finished with laminate
- *Entrance door with safety lock, night latch*
- *Internal flush door with laminate finish*
- *Vitrified flooring adoring the apartment*
- Anodised alimunium sliding windows screened with M.S. grill
- *Cable T.V., A.C.* & telephone points in living room & bedrooms
- Oilbound distemoper / plastic paint on *interior* walls
- Reputed make plumbing / fittings, sanitary items

#### **GENERAL AMENITIES**

- Entrance lobby with superior finishes
- *High speed elevators*
- *Anti-termite foundation*
- *Rain water harvesting*

### **SAFETY & SECURITY**

- 24 X 7 surveillance camera in complex
- Video door phone security
- Advanced fire fighting system

#### **KITCHEN FEATURES**

- Granite platform with scratch resist