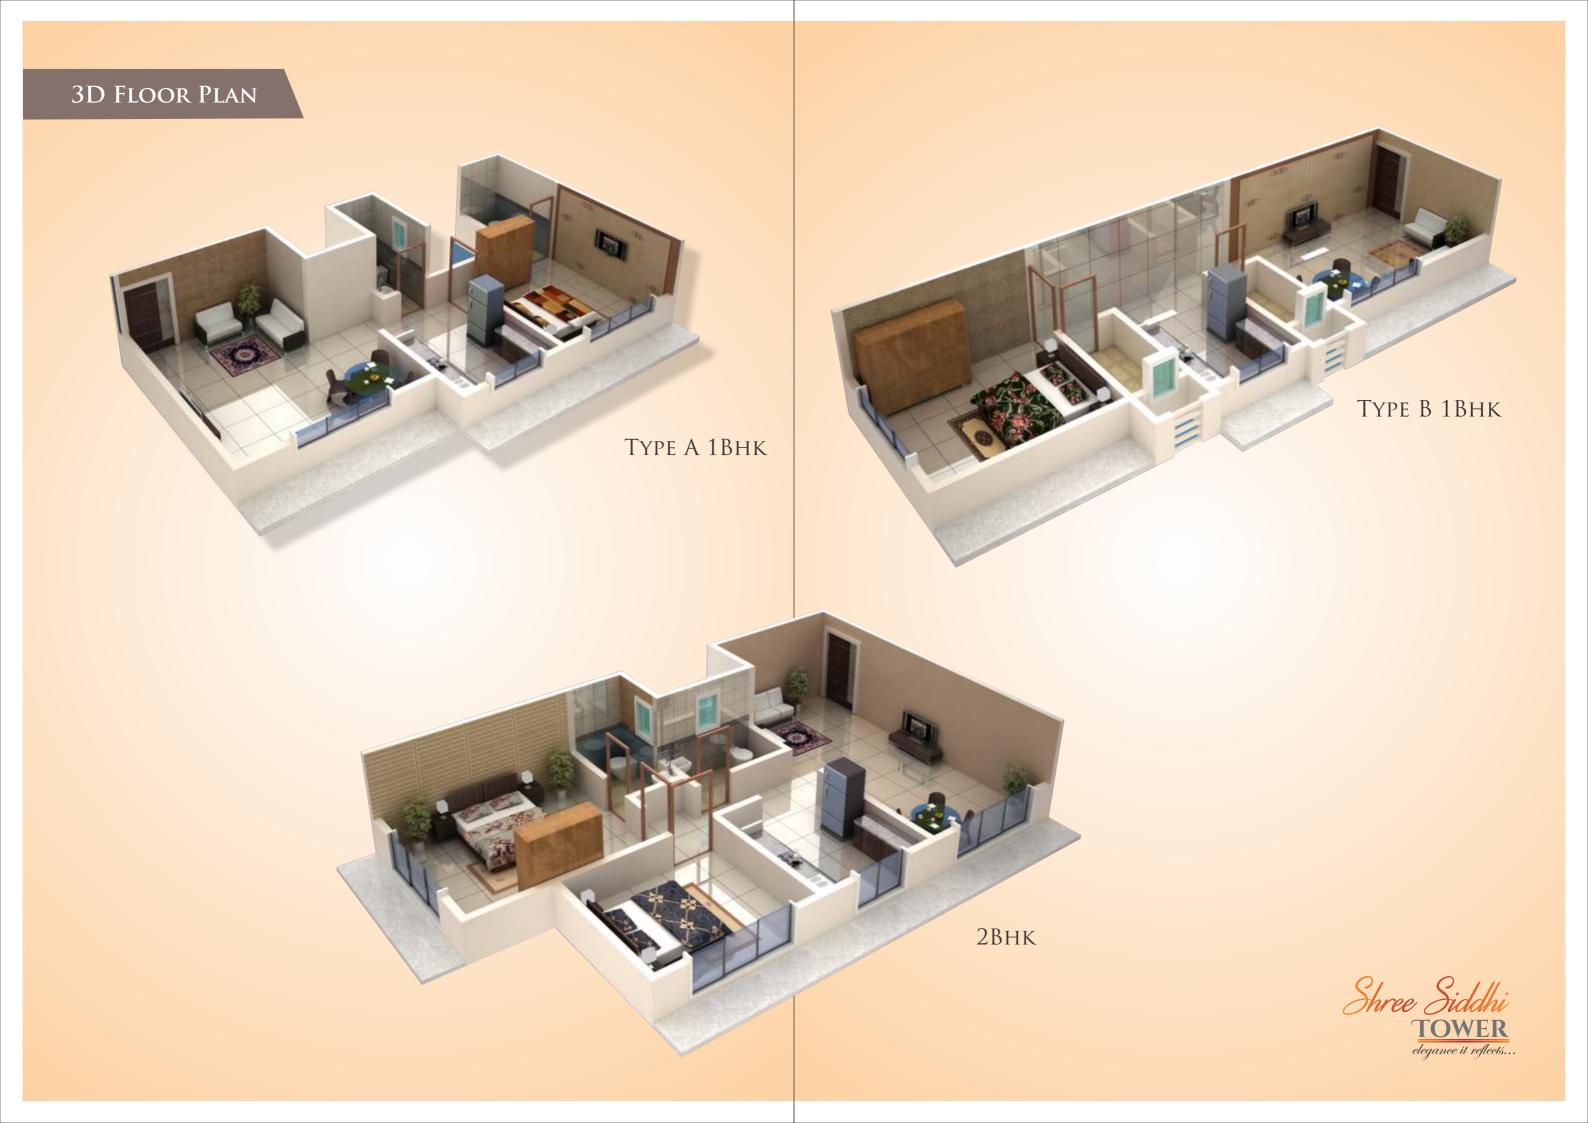

Now introducing "Shree Siddhi Tower", at Kurla Nehru Nagar. A magnificent tower of 16storey consisting of 1Rk, 1Bhk & 2Bhk that will be built according to the lifestyle you have dreamt of living. It comprises of Roof Top Jogging Track to make you fit and healthy. Being centrally located makes "Shree Siddhi Tower" easily accessible to Kurla Railway Station, Super Markets, Bus Depot, Schools, Colleges etc. Thus its called.....Shree Siddhi Tower...elegance it reflects...