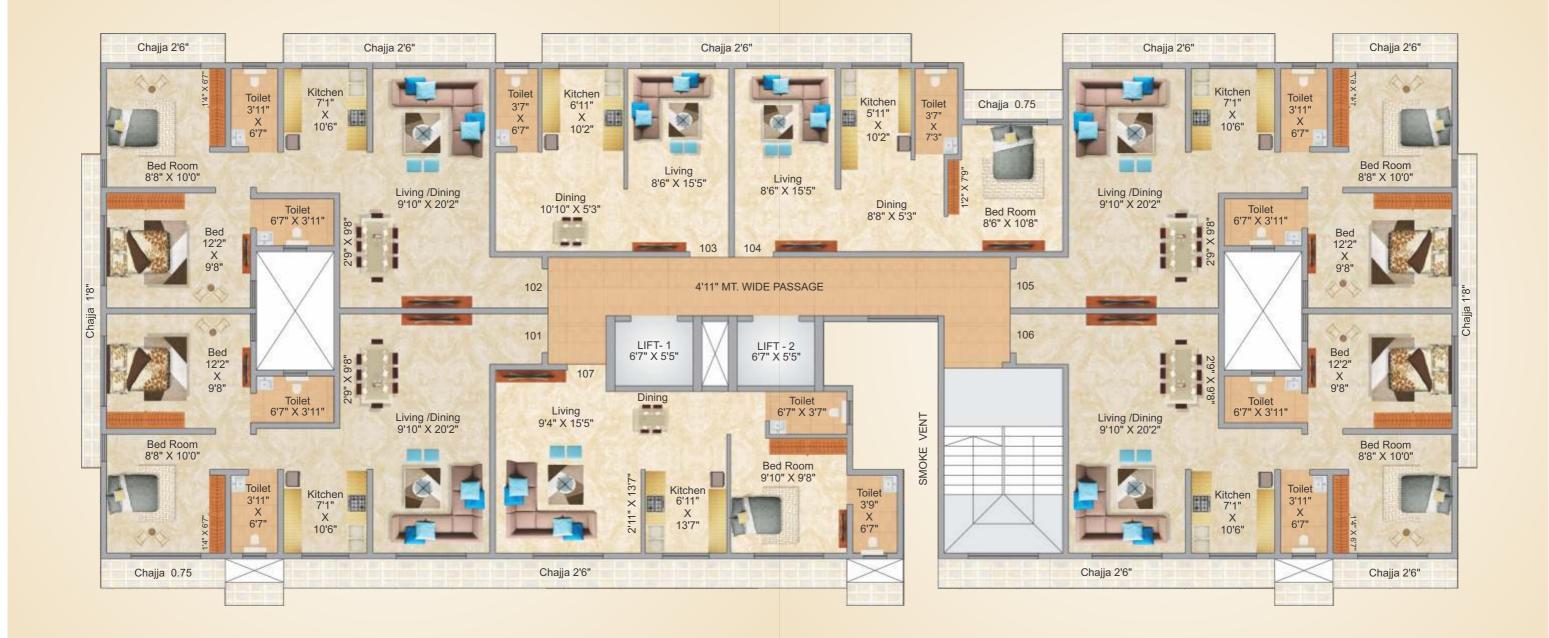

omer confidence, shapes the ownership experience & influence the buying decision. We are planning to develop a whooping 6.5 lacs sq.ft. area. With our expertise, in developing, residential and commercial spaces, we have full filled the dream of a peaceful and magnificent homes of 200-300 families.

Now introducing "Shree Siddhi Tower", at Kurla Nehru Nagar. A magnificent tower of 16storey consisting of 1Rk, 1Bhk & 2Bhk that will be built according to the lifestyle you have dreamt of living. It comprises of Roof Top Jogging Track to make you fit and healthy. Being centrally located makes "Shree Siddhi Tower" easily accessible to Kurla Railway Station, Super Markets, Bus Depot, Schools, Colleges etc. Thus its called.....Shree Siddhi Tower...elegance it reflects...





# TYPICAL FLOOR PLAN













## AMENITIES

#### **FLAT FEATURES**

- Entrance door finished with laminate
- *Entrance door with safety lock, night latch*
- *Internal flush door with laminate finish*
- *Vitrified flooring adoring the apartment*
- Anodised alimunium sliding windows screened with M.S. grill
- *Cable T.V., A.C.* & telephone points in living room & bedrooms
- Oilbound distemoper / plastic paint on *interior* walls
- Reputed make plumbing / fittings, sanitary items

#### **GENERAL AMENITIES**

- Entrance lobby with superior finishes
- *High speed elevators*
- *Anti-termite foundation*
- *Rain water harvesting*

### **SAFETY & SECURITY**

- 24 X 7 surveillance camera in complex
- Video door phone security
- Advanced fire fighting system

#### **KITCHEN FEATURES**

- Granite platform with scratch