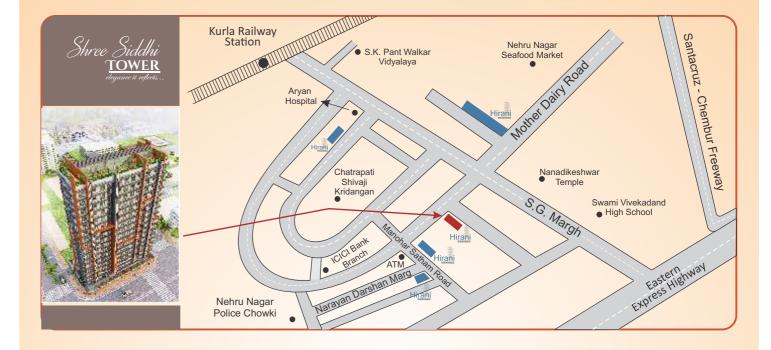

windows screened with M.S. grill
- *Cable T.V., A.C.* & telephone points in living room & bedrooms
- Oilbound distemoper / plastic paint on *interior* walls
- Reputed make plumbing / fittings, sanitary items

#### **GENERAL AMENITIES**

- Entrance lobby with superior finishes
- *High speed elevators*
- *Anti-termite foundation*
- *Rain water harvesting*

### **SAFETY & SECURITY**

- 24 X 7 surveillance camera in complex
- Video door phone security
- Advanced fire fighting system

#### **KITCHEN FEATURES**

- Granite platform with scratch resistant stainless steel sink & drain board
- Tiled dado above platform
- Exhaust fan provision
- Provision for water purifier

### STACK CAR PARKING

• World class hydraulic system

#### HEALTH CLUB

• Fully equipped state-of-the-art gymnasium











- 5 min drive to Free Way to Mumbai via Santacruz-Chembur flyover
- 5 min walking distance from Kurla railway station & bus depot • 10 min walking distance from Nehru Nagar S.T. depot • 300 mtrs from Eastern Express Highway • 10 mins driving distance from the International Airport • Hospital, School on walkable distance

## LOCATION MAP

## SPECIAL FEATURES

Shree Siddhi TOWER

elegance it reflects..

# **ONGOING PROJECTS**



# SKY VIEW CASTLE

redefining life style... Kurla East

# COMPLETED PROJECTS

MEGHDOOT BLDG. NO. 73, KURLA (E)



ANTARIKSHA, BLDG. 43, KURLA (E)



# UPCOMING PROJECTS

SAGAR HERITAGE, BLDG. NO. 67, KURLA (E)



SWANAND OASIS, BLDG. NO. 33, KURLA (E)

## SAMRUDDHI ELEGANCE, BLDG. NO. 54, KURLA (E)





Mangal Murti, BLDG. NO. 120, KURLA (E)

More Up coming Project