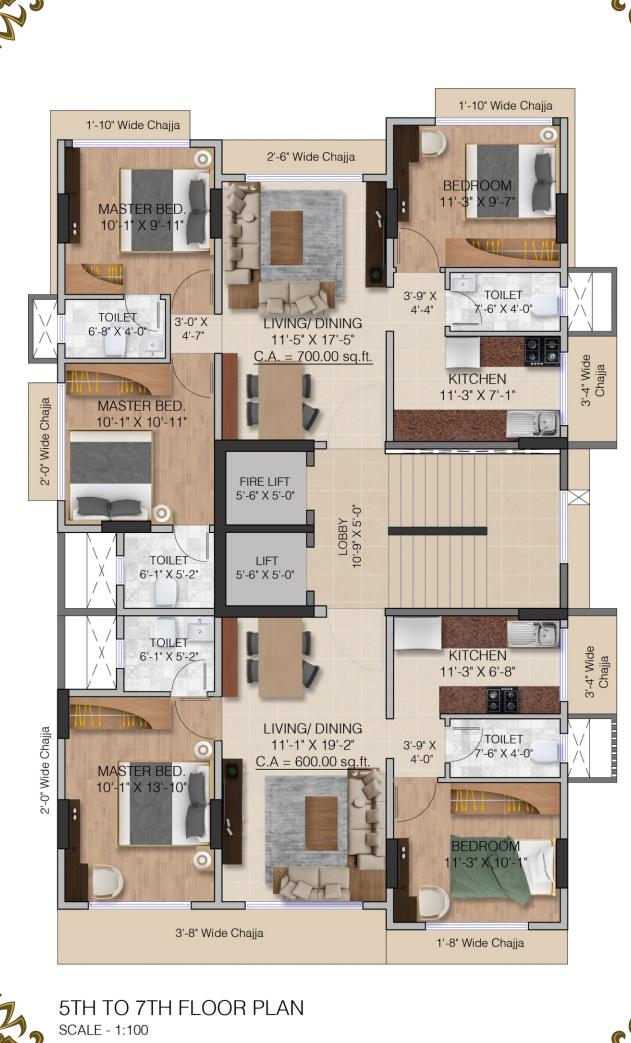

. . . . . . . .

Located in the bustling environ of Borivali.,"SuryaDarshan" is an iconic Stilt + 8 storey tower offering many other luxurious amenities that make it a heaven of comfort & bliss for its residence. A collection of 2 BHK & 3 BHK that are exquisitely planned taking into account the requirement of budget homes that everyone desire. Watch it bring glitter to Borivali. Brought to you by H&D PROJECTS, the residential tower is yet another precision marvel that raises the bar of luxury higher than even before. Great layout, every inch of space well utilized and "VastuShastra" friendly. Apart from luxuries, residents are connected to suburban spots for quality entertainment, shopping, education, medical facilities, CHURCHES, all type of transport services etc. Exquisitely designed lobby will be every visitors introduction to who really lives in building.