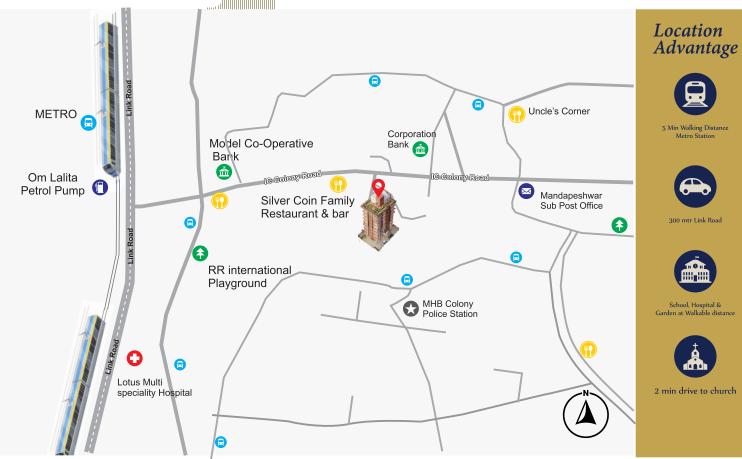

# Location Connectivity

**ARCHITECT:** 

M/s. S. Arc.

**M/s. H&D ARCHITECTS AND INTERIORS** 

**CONSULTING ARCHITECT:** 

**DESIGN ARCHITECT:** 

M/s. Vertical Planners

**R.C.C CONSULTANT:** 

M/s. Patel & Kulkarni

M/s. LawCell (Regd. Mumbai)

BRIHANMUMBAI BDA DEVELOPERS ASSOCIATION

Legal Advisor

AFFILIATED BY:

MAHARERA No.

PROJECT BY

SITE ADDRESS: Suryadarshan CHS Ltd, Eksar Village, I. C. Colony, Borivali(west), Mumbai-400103

HEAD OFFICE: 309/310, Techno It Park, Link Road , Near Eskay Resort, Borivali (west), Mumbai- 400092

### SALES ENQUIRY: 9930852147 / 9769960182 / 9987725977

Note/Disclaimer: This brochure is purely conceptual and not a legal offering. The Promoter/Architects reserve the right to add/delete/alter any detail/specific/elevtion mentioned herein. The brochure is indicative of how the furniture can be arranged in the flat. No furniture of any nature is to be supplied to the flat purchaser by the developer. All plans subject to approval of B.M.C & related authorities.