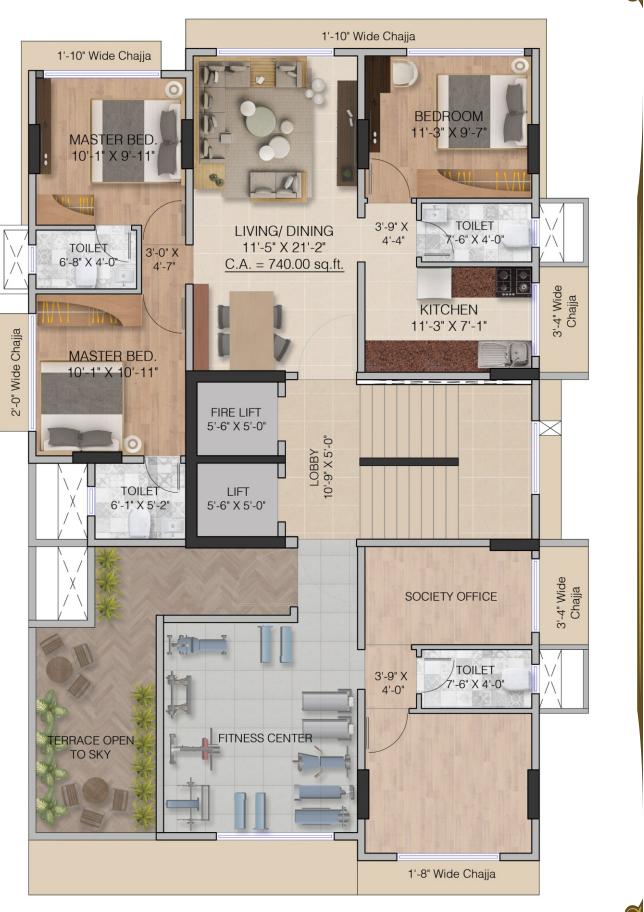

#### SAFETY & SECURITY

- .• 24×7 surveillance camera in complex
- Intercom facility
- Advanced fire fighting system

8TH FLOOR PLAN SCALE - 1:100