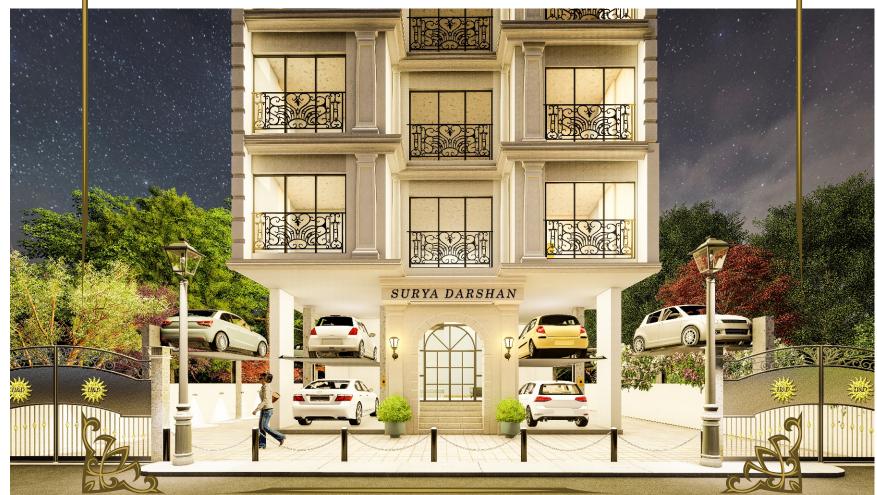

. . . . . . . .

Located in the bustling environ of Borivali.,"SuryaDarshan" is an iconic Stilt + 8 storey tower offering many other luxurious amenities that make it a heaven of comfort & bliss for its residence. A collection of 2 BHK & 3 BHK that are exquisitely planned taking into account the requirement of budget homes that everyone desire. Watch it bring glitter to Borivali. Brought to you by H&D PROJECTS, the residential tower is yet another precision marvel that raises the bar of luxury higher than even before. Great layout, every inch of space well utilized and "VastuShastra" friendly. Apart from luxuries, residents are connected to suburban spots for quality entertainment, shopping, education, medical facilities, CHURCHES, all type of transport services etc. Exquisitely designed lobby will be every visitors introduction to who really lives in building.