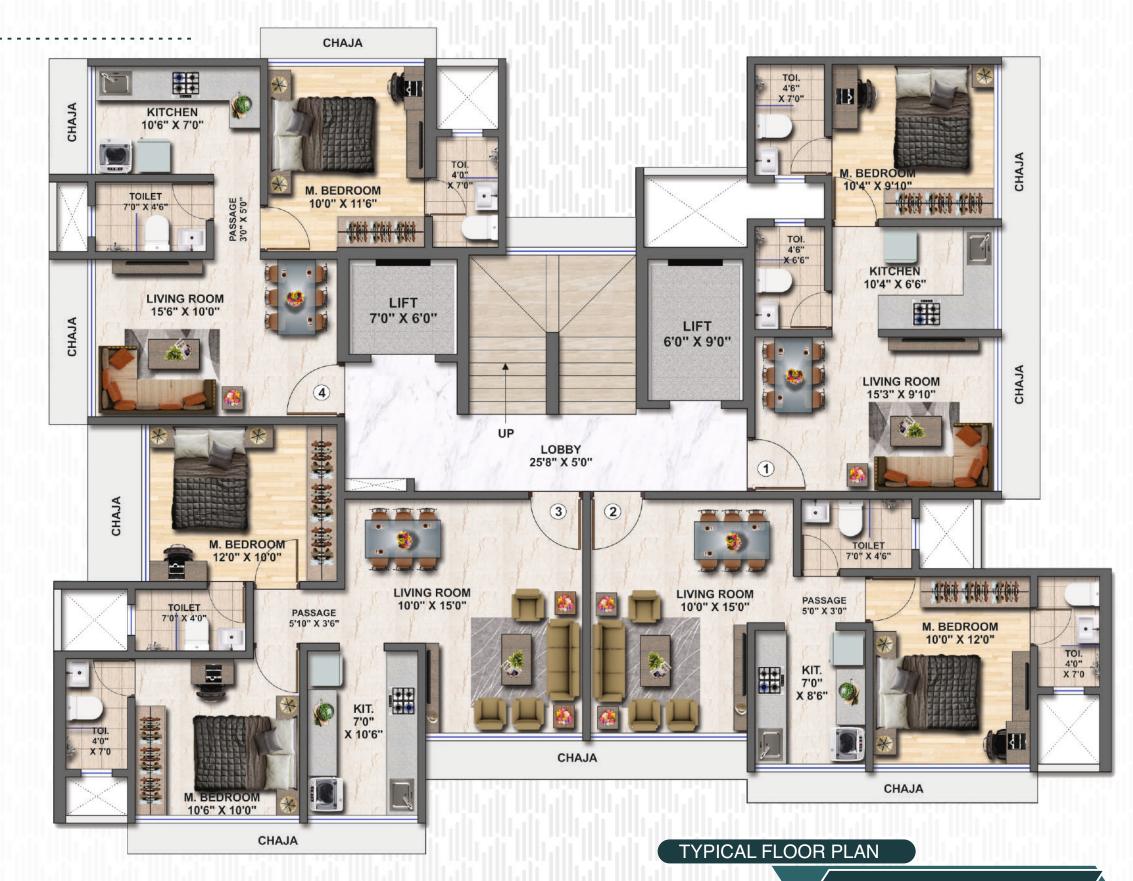

TATHASTHU is indeed a penchant for the privileged few who desire to live an uncomplicated yet elegant life .

The project comes in configuration of well planned 1 BHK, 2 BHK and couple flats (Jodi flats) to suit your needs.

Tathastu

. . . . . . . . . . . . .

2nd and 3rd Floor

Disclaimer

The project comprises of Apartments and is being developed in accordance with the sanctioned plans. The Apartments my be sold as per the standard design and the Developers may make changes/alterations/impovements with the consent of the customer.

Disclaimer: The project comprises of Apartments and is being developed in accordance with the sanctioned plans. The Apartments my be sold as per the standard design and the Developers may make changes/alterations/impovements with the consent of the customer.