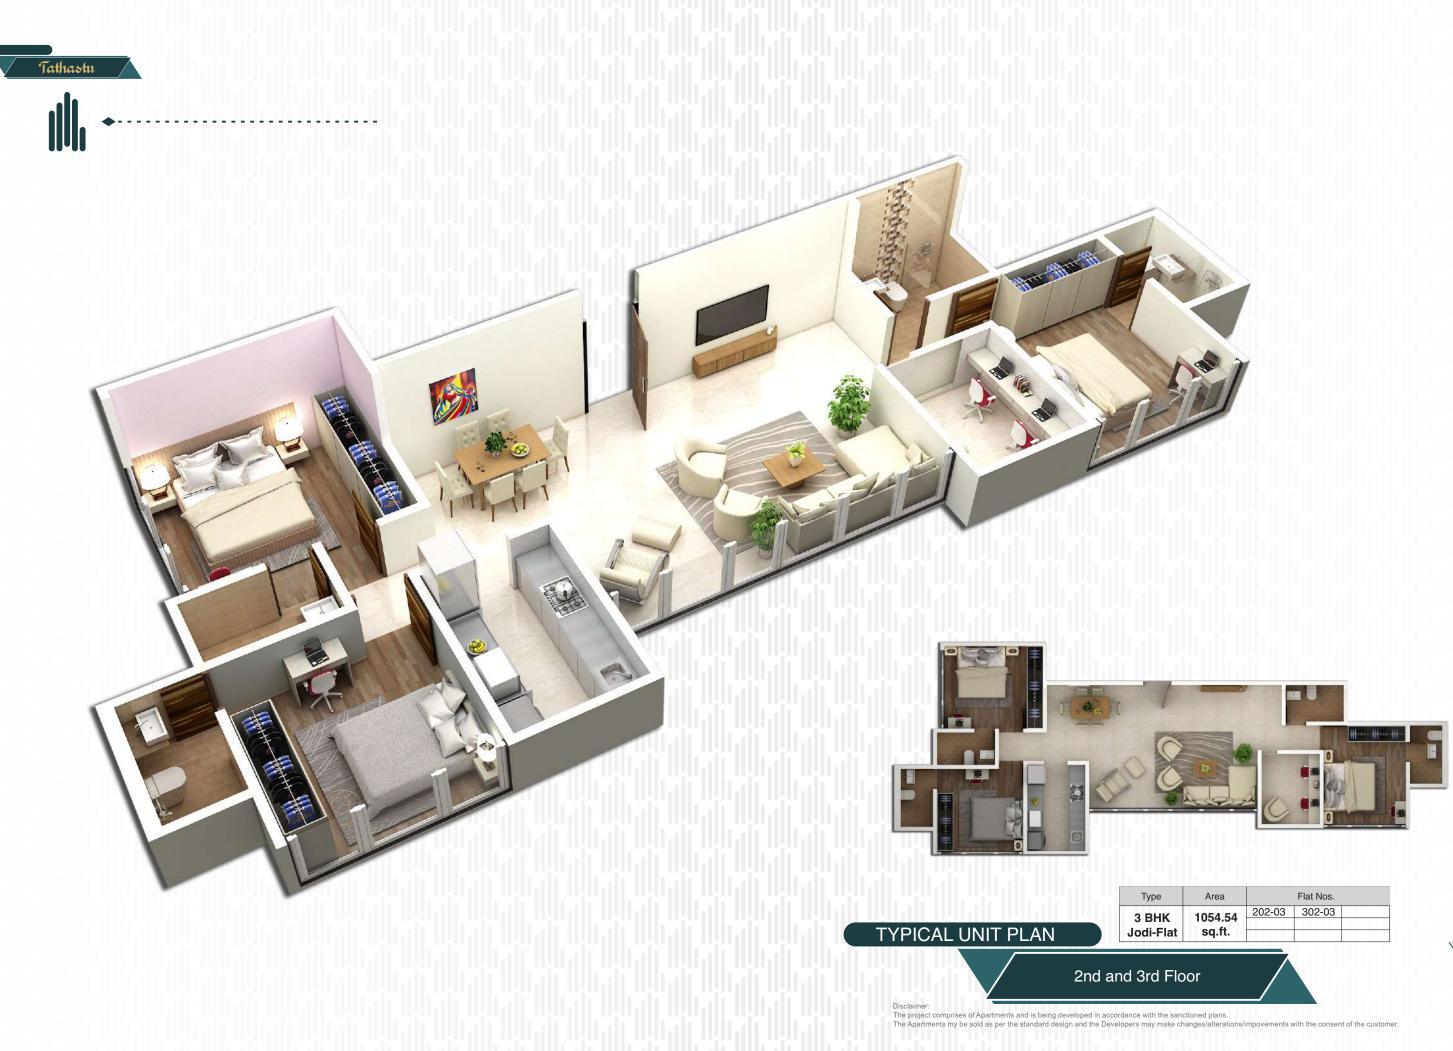

Tathastu

. . . . . . . . . . . . .

2nd and 3rd Floor

Disclaimer

The project comprises of Apartments and is being developed in accordance with the sanctioned plans. The Apartments my be sold as per the standard design and the Developers may make changes/alterations/impovements with the consent of the customer.

| ype            | Area              | Flat Nos. |        |  |
|----------------|-------------------|-----------|--------|--|
| BHK<br>li-Flat | 1054.54<br>sq.ft. | 202-03    | 302-03 |  |