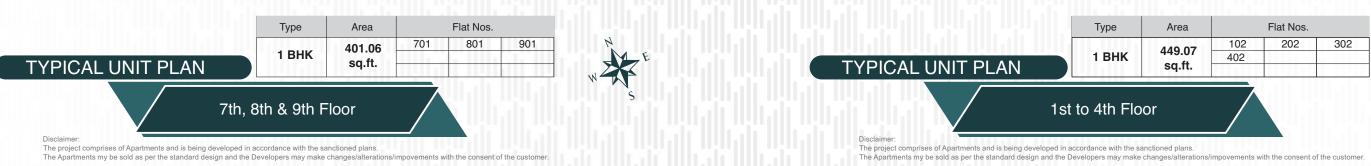

| Туре  | Area          | Flat Nos. |     |     |
|-------|---------------|-----------|-----|-----|
| 1 BHK | 444<br>sq.ft. | 104       | 204 | 304 |
|       |               | 404       | 604 | 704 |
|       |               | 804       | 904 |     |