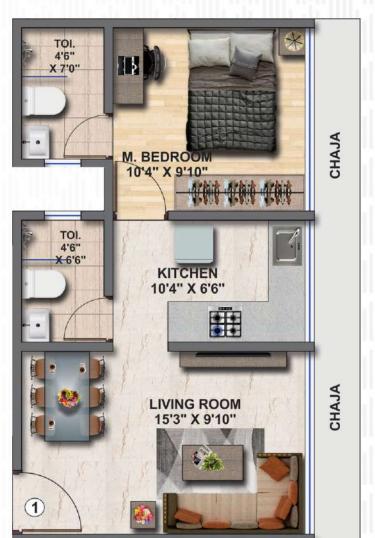

TATHASTHU is indeed a penchant for the privileged few who desire to live an uncomplicated yet elegant life .

The project comes in configuration of well planned 1 BHK, 2 BHK and couple flats (Jodi flats) to suit your needs.

| Туре  | Area          | Flat Nos. |     |     |
|-------|---------------|-----------|-----|-----|
| 1 BHK | 444<br>sq.ft. | 104       | 204 | 304 |
|       |               | 404       | 604 | 704 |
|       |               | 804       | 904 |     |