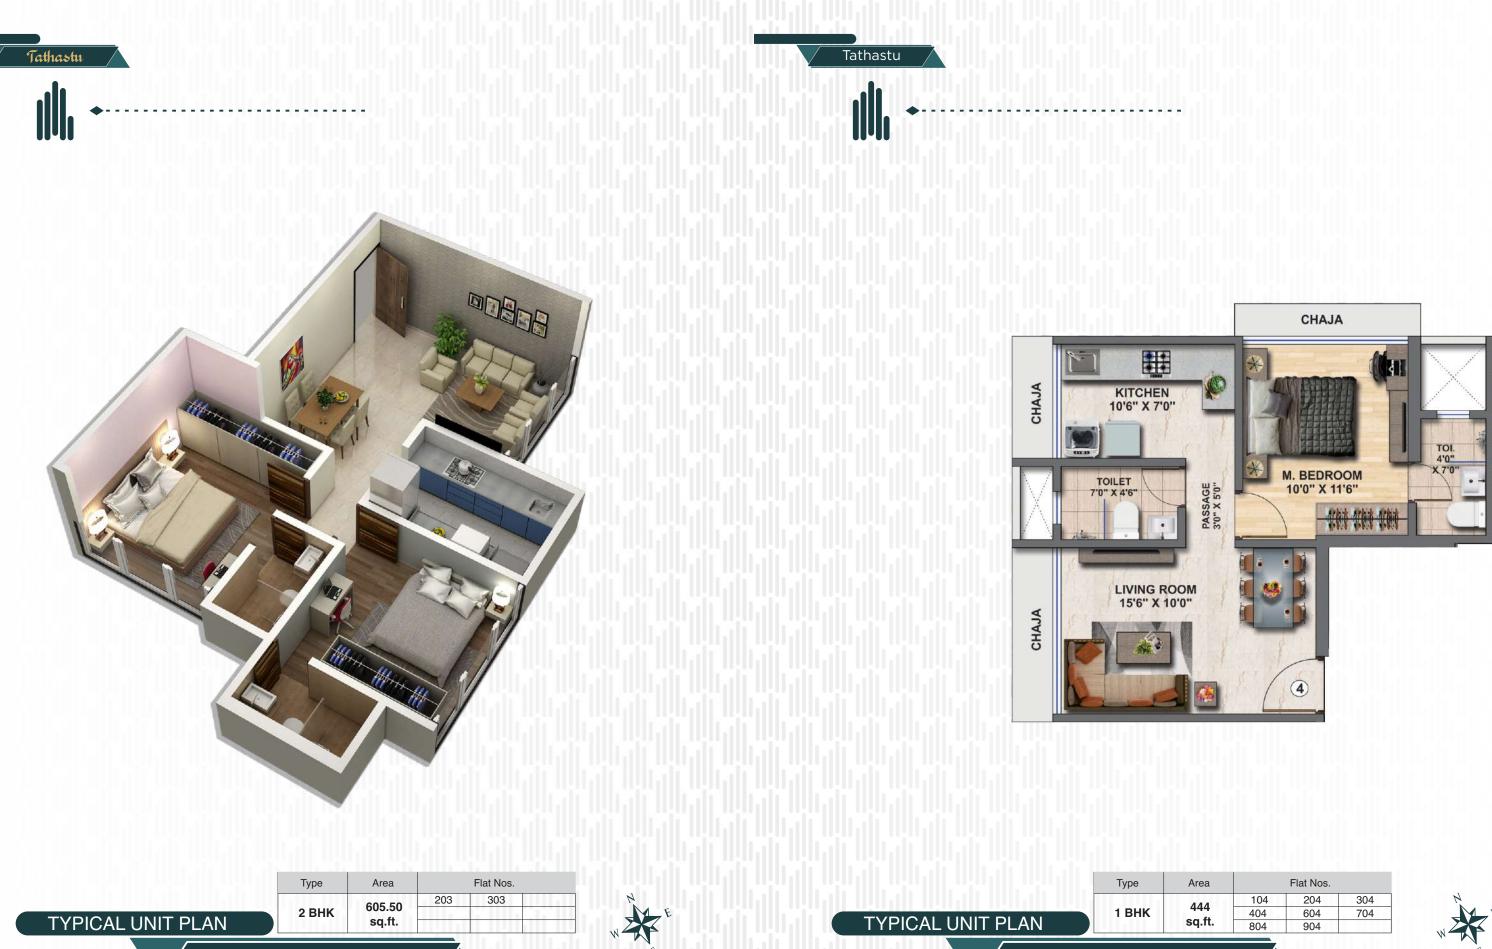

| Туре  | Area          | Flat Nos. |     |     |
|-------|---------------|-----------|-----|-----|
| 1 BHK | 444<br>sq.ft. | 104       | 204 | 304 |
|       |               | 404       | 604 | 704 |
|       |               | 804       | 904 |     |